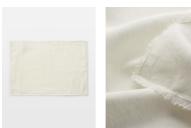

#### Product details

The Whitney linen placemats are handmade and woven from 100% linen. Lightly textured with subtle fringing, the napkins have a rustic feel, which makes them great for casual everyday dining.

- · 100% linen placemats
- · Set of four
- · Navy colour
- · Fringing
- · Textured finish
- · Inspired by Babington House