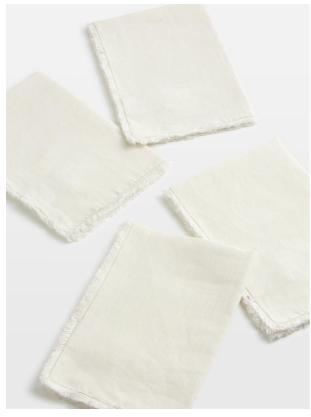

# Whitney Linen Placemats Cream, Set Of Four

£75 Regular

£64 Membership

#### Product details

The Whitney linen placemats are handmade and woven from 100% linen. Lightly textured with subtle fringing, the napkins have a rustic feel, which makes them great for casual everyday dining.

- · 100% linen placemats
- · Set of four
- · Navy colour
- · Fringing
- · Textured finish
- · Inspired by Babington House