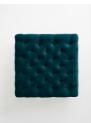

### Product details

Designed to pair with our House Porter chair, this velvet ottoman is handcrafted in England and upholstered in soft cotton velvet with deep buttoned detailing. It's inspired by traditional Porter chairs seen around the Houses, from Babington to Chicago and New York.

- · Velvet ottoman
- · Deep buttoned detailing
- · Handcrafted in England
- · Dark stained timber feet
- · Inspired by chairs at Soho House Chicago and Babington House