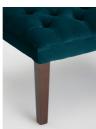

- · Velvet ottoman
- · Deep buttoned detailing
- · Handcrafted in England
- · Dark stained timber feet
- · Inspired by chairs at Soho House Chicago and Babington House

### **Details**

Assembly required: No Removable legs: No Removable cushions: No

Frame: FSC Certified Engineered Hardwood Legs: FSC Certified Engineered Hardwood

Fabric: 85% Cotton 15% Polyester

Care instructions: Professional Upholstery