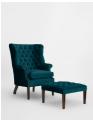

# House Porter Ottoman, Velvet Teal

£895 Regular

£761 Membership

### Product details

Designed to pair with our House Porter chair, this velvet ottoman is handcrafted in England and upholstered in soft cotton velvet with deep buttoned detailing. It's inspired by traditional Porter chairs seen around the Houses, from Babington to Chicago and New York.

- · Velvet ottoman
- · Deep buttoned detailing
- · Handcrafted in England
- · Dark stained timber feet
- · Inspired by chairs at Soho House Chicago and Babington House