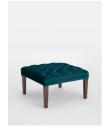

# House Porter Ottoman, Velvet Teal

£895 Regular

£761 Membership

### Product details

Designed to pair with our House Porter chair, this velvet ottoman is handcrafted in England and upholstered in soft cotton velvet with deep buttoned detailing. It's inspired by traditional Porter chairs seen around the Houses, from Babington to Chicago and New York.

- · Velvet ottoman
- · Deep buttoned detailing
- · Handcrafted in England
- · Dark stained timber feet
- · Inspired by chairs at Soho House Chicago and Babington House