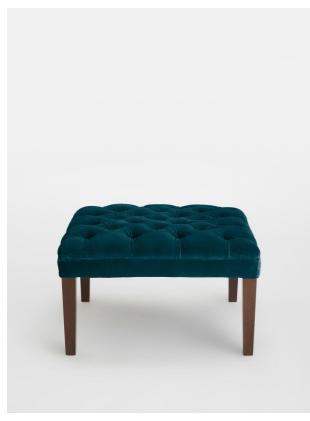

# House Porter Ottoman, Velvet Teal

£895 Regular

£761 Membership

### Product details

Designed to pair with our House Porter chair, this velvet ottoman is handcrafted in England and upholstered in soft cotton velvet with deep buttoned detailing. It's inspired by traditional Porter chairs seen around the Houses, from Babington to Chicago and New York.

- · Velvet ottoman
- · Deep buttoned detailing
- · Handcrafted in England
- · Dark stained timber feet
- · Inspired by chairs at Soho House Chicago and Babington House