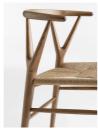

#### Product details

Referencing the seating styles at Little Beach House Barcelona, Sitwell is our modern take on mid-century dining chairs. Handmade in Italy, the chairs have a curved back with a rope cord seat a unique seating option for design-led homes.

- · Solid ash dining chairs
- · Walnut stain
- · Set of two
- · Handmade in Italy
- · Rope cord seat
- · Wishbone leg detail
- · Inspired by Little Beach House Barcelona