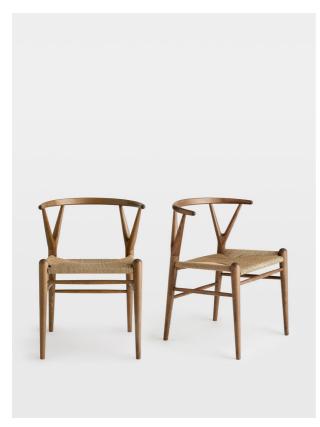

# Pair Of Sitwell Dining Chairs Walnut Us

£1,590 Regular

£1,352 Membership

#### Product details

Referencing the seating styles at Little Beach House Barcelona, Sitwell is our modern take on mid-century dining chairs. Handmade in Italy, the chairs have a curved back with a rope cord seat a unique seating option for design-led homes.

- · Solid ash dining chairs
- · Walnut stain
- · Set of two
- · Handmade in Italy
- · Rope cord seat
- · Wishbone leg detail
- · Inspired by Little Beach House Barcelona