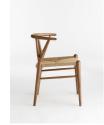

#### Product details

Referencing the seating styles at Little Beach House Barcelona, Sitwell is our modern take on mid-century dining chairs. Handmade in Italy, the chairs have a curved back with a rope cord seat a unique seating option for design-led homes.

- · Solid ash dining chairs
- · Walnut stain
- · Set of two
- · Handmade in Italy
- · Rope cord seat
- · Wishbone leg detail
- · Inspired by Little Beach House Barcelona