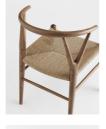

#### Product details

Referencing the seating styles at Little Beach House Barcelona, Sitwell is our modern take on mid-century dining chairs. Handmade in Italy, the chairs have a curved back with a rope cord seat a unique seating option for design-led homes.

- · Solid ash dining chairs
- · Walnut stain
- · Set of two
- · Handmade in Italy
- · Rope cord seat
- · Wishbone leg detail
- · Inspired by Little Beach House Barcelona