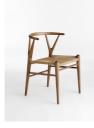

#### Product details

Referencing the seating styles at Little Beach House Barcelona, Sitwell is our modern take on mid-century dining chairs. Handmade in Italy, the chairs have a curved back with a rope cord seat a unique seating option for design-led homes.

- · Solid ash dining chairs
- · Walnut stain
- · Set of two
- · Handmade in Italy
- · Rope cord seat
- · Wishbone leg detail
- · Inspired by Little Beach House Barcelona