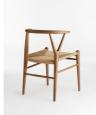

#### Product details

Referencing the seating styles at Little Beach House Barcelona, Sitwell is our modern take on mid-century dining chairs. Handmade in Italy, the chairs have a curved back with a rope cord seat a unique seating option for design-led homes.

- · Solid ash dining chairs
- · Walnut stain
- · Set of two
- · Handmade in Italy
- · Rope cord seat
- · Wishbone leg detail
- · Inspired by Little Beach House Barcelona