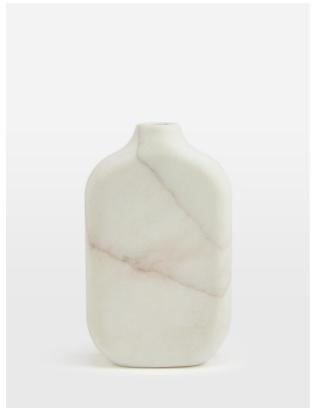

#### Product details

Display stems and tall fronds in our Red Thread marble bottle vase, designed with a glass liner to hold water. Constructed from a weighty white marble, each vase is entirely unique due to the distinctive veining in the natural stone. Perch it on a bookshelf or side table to echo the marble textures at 180 House.

- · Tall marble bottle-shaped vase
- · Glass liner to hold water
- Each vase is unique due to the veining in the stone
- · Inspired by 180 House

### **Dimensions**

Product dimensions: H20 x W12 x D3.5cm / H7.9 x W4.7 x D1.4"

Product weight: 2.66kg / 5.9lbs

#### **Details**

Material: Marble Watertight: Yes