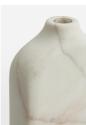

#### Product details

Display stems and tall fronds in our Red Thread marble bottle vase, designed with a glass liner to hold water. Constructed from a weighty white marble, each vase is entirely unique due to the distinctive veining in the natural stone. Perch it on a bookshelf or side table to echo the marble textures at 180 House.

- · Tall marble bottle-shaped vase
- · Glass liner to hold water
- Each vase is unique due to the veining in the stone
- · Inspired by 180 House