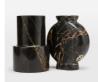

#### Product details

The Sesso vase is a decorative accessory cut from a natural black marble with distinctive veining in the stone. Display with other marble pieces, including our Alma and Emilia vases, to mirror the decor seen at 180 House.

- · Black marble vase
- · Natural marble stone
- · Each piece is unique
- · Decorative purposes only
- · Designed to pair with all marble vases
- · Inspired by 180 House