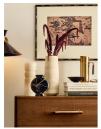

#### Product details

The Sesso vase is a decorative accessory cut from a natural black marble with distinctive veining in the stone. Display with other marble pieces, including our Alma and Emilia vases, to mirror the decor seen at 180 House.