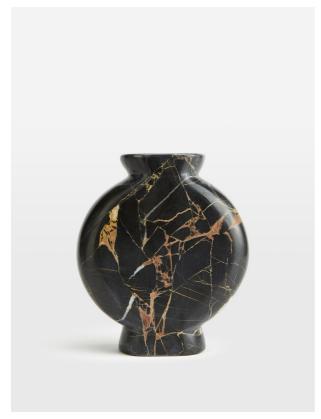

#### Product details

The Sesso vase is a decorative accessory cut from a natural black marble with distinctive veining in the stone. Display with other marble pieces, including our Alma and Emilia vases, to mirror the decor seen at 180 House.

- · Black marble vase
- · Natural marble stone
- · Each piece is unique
- · Decorative purposes only
- · Designed to pair with all marble vases
- · Inspired by 180 House