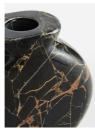

#### Product details

The Sesso vase is a decorative accessory cut from a natural black marble with distinctive veining in the stone. Display with other marble pieces, including our Alma and Emilia vases, to mirror the decor seen at 180 House.

- · Black marble vase
- · Natural marble stone
- · Each piece is unique
- · Decorative purposes only
- · Designed to pair with all marble vases
- · Inspired by 180 House