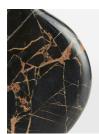

#### Product details

The Sesso vase is a decorative accessory cut from a natural black marble with distinctive veining in the stone. Display with other marble pieces, including our Alma and Emilia vases, to mirror the decor seen at 180 House.

- · Black marble vase
- · Natural marble stone
- · Each piece is unique
- · Decorative purposes only
- · Designed to pair with all marble vases
- · Inspired by 180 House