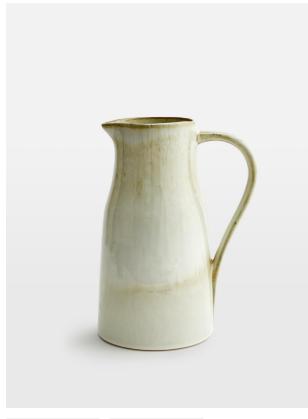

# Harpia Jug

£40 Regular

£32 Membership

## Product details

Taking its cues from the serveware in Soho Roc House, our Harpia jug is crafted from durable stoneware and inspired by the shape of vintage ceramics. Each one is finished with a sage reactive glaze that creates unique tonal variations and speckles to mimic the shadows of light on water.

- · Durable stoneware jug
- · Reactive sage gloss glaze
- · Microwave and dishwasher safe
- · Crafted in Portugal
- · Inspired by Soho Roc House