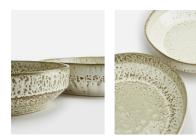

### Product details

Taking its cues from the serveware in Soho Roc House, our Harpia serving bowl is crafted from durable stoneware and inspired by the shape of vintage ceramics. Each one is finished with a sage reactive glaze that creates unique tonal variations and speckles to mimic the shadows of light on water. Use it to serve salads or roasted vegetables.

- · Durable stoneware serving bowl
- · Reactive sage gloss glaze
- · Microwave and dishwasher safe
- · Crafted in Portugal
- · Inspired by Soho Roc House