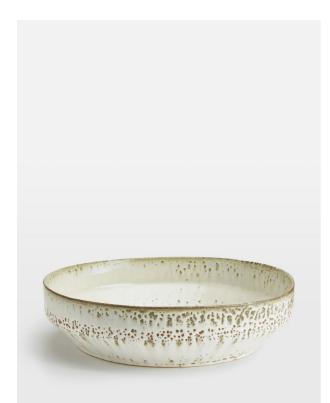

### Product details

Taking its cues from the serveware in Soho Roc House, our Harpia serving bowl is crafted from durable stoneware and inspired by the shape of vintage ceramics. Each one is finished with a sage reactive glaze that creates unique tonal variations and speckles to mimic the shadows of light on water. Use it to serve salads or roasted vegetables.

- · Durable stoneware serving bowl
- · Reactive sage gloss glaze
- · Microwave and dishwasher safe
- · Crafted in Portugal
- · Inspired by Soho Roc House

#### Dimensions

Product dimensions: H2.5 x W22.5 x D22.5cm / H1 x W8.9 x D8.9"

Product weight: 0.51kg / 1.1lbs