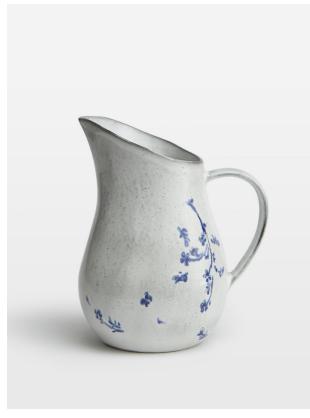

# **Everly Jug**

£35 Regular

£28 Membership

### Product details

Our Everly jug finds inspiration in the wildflower meadows that surround the cabins at Soho Farmhouse. Each individual piece is crafted from durable stoneware in Portugal and hand painted with a floral pattern, before being finished with a glaze that makes it completely unique. Use the jug to serve fresh juice or water at your next gathering.

- · Stoneware jug
- · Hand painted with wild prairie flower pattern
- · Finished with a hand-applied glaze
- · Crafted in Portugal
- · Ideal for everyday dining
- · Inspired by Soho Farmhouse