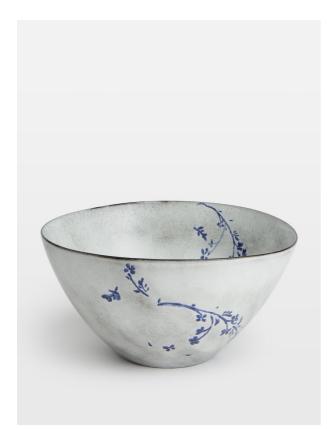

# **Product details**

Our Everly serving bowl finds inspiration in the wildflower meadows that surround the Cabins at Soho Farmhouse. Each individual piece is crafted from durable stoneware in Portugal and hand-painted with a floral pattern, before being finished with a glaze that makes it completely unique. Use the serving bowl to display cous cous or roasted vegetables at your next dinner party.

- · Stoneware serving bowl
- · Hand-painted with wild prairie flower pattern
- $\cdot$  Finished with a hand-applied glaze
- · Crafted in Portugal
- · Ideal for everyday dining
- · Inspired by Soho Farmhouse