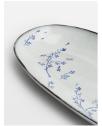

# **Everly Serving Platter**

£40 Regular

£32 Membership

#### Product details

Our Everly serving platter finds inspiration in the wildflower meadows that surround the Cabins at Soho Farmhouse. Each individual piece is crafted from durable stoneware in Portugal and hand-painted with a floral pattern, before being finished with a glaze that makes it completely unique. Use the serving platter to display starters at your next dinner party.

- · Stoneware serving platter
- · Hand-painted with wild prairie flower pattern
- · Finished with a hand-applied glaze
- · Crafted in Portugal
- · Ideal for everyday dining
- · Inspired by Soho Farmhouse