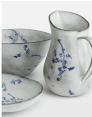

## SOHO HOME







# **Everly Serving Platter**

£40 Regular

£32 Membership

#### Available in

Serving Bowl, Serving Platter, Jug

#### Product details

Our Everly serving platter finds inspiration in the wildflower meadows that surround the Cabins at Soho Farmhouse. Each individual piece is crafted from durable stoneware in Portugal and hand-painted with a floral pattern, before being finished with a glaze that makes it completely unique. Use the serving platter to display starters at your next dinner party.

- · Stoneware serving platter
- · Hand-painted with wild prairie flower pattern
- · Finished with a hand-applied glaze
- · Crafted in Portugal
- · Ideal for everyday dining
- · Inspired by Soho Farmhouse

### **Dimensions**

Product dimensions: H5 x W42 x D21cm / H2 x W16.5

x D8.3"

Product weight