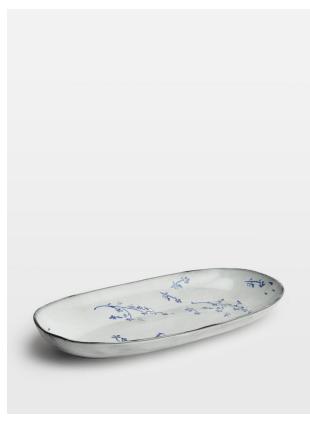

# **Everly Serving Platter**

£40 Regular

£32 Membership

#### Product details

Our Everly serving platter finds inspiration in the wildflower meadows that surround the Cabins at Soho Farmhouse. Each individual piece is crafted from durable stoneware in Portugal and hand-painted with a floral pattern, before being finished with a glaze that makes it completely unique. Use the serving platter to display starters at your next dinner party.

- · Stoneware serving platter
- · Hand-painted with wild prairie flower pattern
- · Finished with a hand-applied glaze
- · Crafted in Portugal
- · Ideal for everyday dining
- · Inspired by Soho Farmhouse