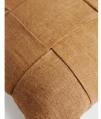

## Product details

The Antonia cushion is crafted from a cotton-linen blend for a textured finish. Taking cues from the neutral schemes at Soho Farmhouse, the cushion is made up of thick panels that have been woven together to create dimension.

- · Antonia cushion
- · Rust colourway
- · Panels woven together
- · Cotton-linen blend
- · Inspired by Soho Farmhouse