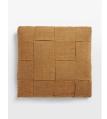

## Product details

The Antonia cushion is crafted from a cotton-linen blend for a textured finish. Taking cues from the neutral schemes at Soho Farmhouse, the cushion is made up of thick panels that have been woven together to create dimension.

- · Antonia cushion
- · Rust colourway
- · Panels woven together
- · Cotton-linen blend
- · Inspired by Soho Farmhouse