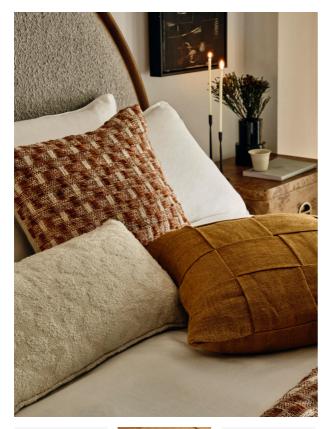

## Product details

The Antonia cushion is crafted from a cotton-linen blend for a textured finish. Taking cues from the neutral schemes at Soho Farmhouse, the cushion is made up of thick panels that have been woven together to create dimension.

- · Antonia cushion
- · Rust colourway
- · Panels woven together
- · Cotton-linen blend
- · Inspired by Soho Farmhouse