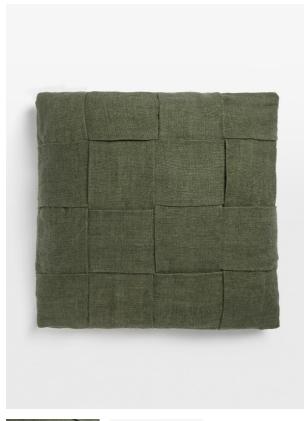

# Antonia Cushion, Olive

£162 Regular

£130 Membership

#### Product details

The Antonia cushion is crafted from a cotton-linen blend for a textured finish. Taking cues from the neutral schemes at Soho Farmhouse, the cushion is made up of panels that have been woven together to create dimension.

- · Antonia cushion
- · Olive colourway
- · Panels woven together
- · Cotton-linen blend
- · Inspired by Soho Farmhouse