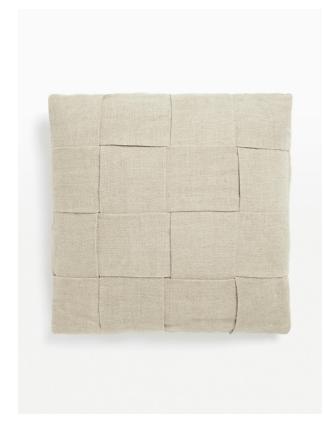

#### **Product details**

The Antonia cushion is crafted from a cotton-linen blend for a textured finish. Taking cues from the neutral schemes at Soho Farmhouse, the cushion is made up of panels that have been woven together to create dimension.

- $\cdot$  Antonia cushion
- · Beige colourway
- · Panels woven together
- $\cdot$  Cotton-linen blend
- · Inspired by Soho Farmhouse