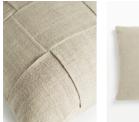

#### **Product details**

The Antonia cushion is crafted from a cotton-linen blend for a textured finish. Taking cues from the neutral schemes at Soho Farmhouse, the cushion is made up of panels that have been woven together to create dimension.

- $\cdot$  Antonia cushion
- · Beige colourway
- · Panels woven together
- $\cdot$  Cotton-linen blend
- · Inspired by Soho Farmhouse