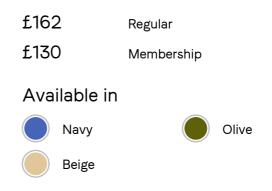

# Antonia Cushion, Beige

- $\cdot$  Antonia cushion
- · Beige colourway
- · Panels woven together
- $\cdot$  Cotton-linen blend
- · Inspired by Soho Farmhouse