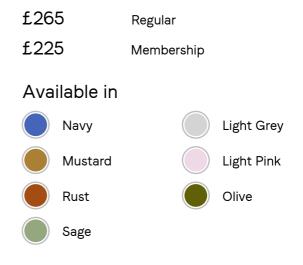

# SOHO HOME



# Luna Linen Duvet Cover, Light Grey, California King, Us



#### Sizes

Double, Double/Full, California King, King, Queen

### Product details

The Luna Queen duvet cover is crafted from 100% natural flax-fibre linen grown in Europe and woven just outside of Porto. Once individually cut and sewn, each piece goes through a laundry process, which involves dyeing and stonewashing the linen to create a soft, unique and relaxed drape. Our Luna range is breathable and durable, making it ideal for a great night's sleep.

- · 100% flax-fibre linen Queen duvet cover
- 200gsm
- · Grown in Europe
- · Woven in Portugal
- · Breathable and durable
- $\cdot$  Iron linen after washing to maintain its shape

#### Dimensions

Product dimensions: H238 x W265 x D1cm / H93.7 x W104.3 x D0.4"

Product weight: 2.92kg / 6.4lbs

Packaged or boxed dimensions: H52 x W42 x