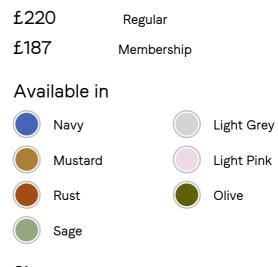

## SOHO HOME



# Luna Linen Duvet Cover, Light Grey, Queen, Us



#### Sizes

Double, Double/Full, California King, King, Queen

#### Product details

The Luna Queen duvet cover is crafted from 100% natural flax-fibre linen grown in Europe and woven just outside of Porto. Once individually cut and sewn, each piece goes through a laundry process, which involves dyeing and stonewashing the linen to create a soft, unique and relaxed drape. Our Luna range is breathable and durable, making it ideal for a great night's sleep.

- · 100% flax-fibre linen Queen duvet cover
- 200gsm
- · Grown in Europe
- · Woven in Portugal
- · Breathable and durable

 $\cdot$  Iron linen after washing to maintain its shape

#### Dimensions

Product dimensions: H226 x W230 x D1cm / H90.6 x W89 x D0.4"

Product weight: 1.31kg / 2.9lbs

Packaged or boxed dimensions: H52 x W42 x D3