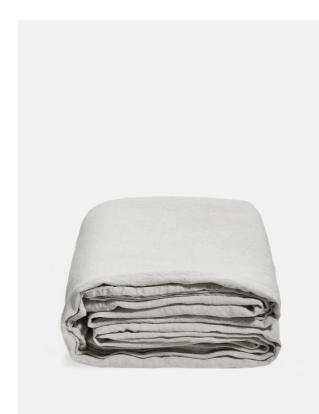

# Luna Linen Duvet Cover, Light Grey, Queen, Us

#### Product details

The Luna Queen duvet cover is crafted from 100% natural flax-fibre linen grown in Europe and woven just outside of Porto. Once individually cut and sewn, each piece goes through a laundry process, which involves dyeing and stonewashing the linen to create a soft, unique and relaxed drape. Our Luna range is breathable and durable, making it ideal for a great night's sleep.

- · 100% flax-fibre linen Queen duvet cover
- 200gsm
- · Grown in Europe
- · Woven in Portugal
- · Breathable and durable

 $\cdot$  Iron linen after washing to maintain its shape