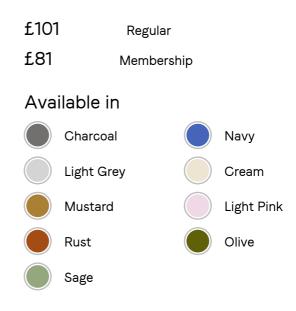

## SOHO HOME



# Luna Linen Fitted Sheet, Navy, California King, Us



#### Sizes

California King, Super King, King, Queen, Double , Double/Full

#### Product details

The Luna California King fitted sheet is crafted from 100% natural flax-fibre linen grown in Europe and woven just outside of Porto. Once individually cut and sewn, each piece goes through a laundry process, which involves dyeing and stonewashing the linen to create a soft, unique and relaxed drape. Our Luna range is breathable and durable, making it ideal for a great night's sleep.

- 100% flax-fibre linen California King fitted sheet
- · 200gsm
- · Grown in Europe
- · Woven in Portugal
- · Breathable and durable
- $\cdot$  Iron linen after washing to maintain its shape

#### Dimensions

Product dimensions: H183 x W213 x D30cm / H72 x W83.9 x D11.8"

Product weight: 1.55kg / 3.4lbs

Package