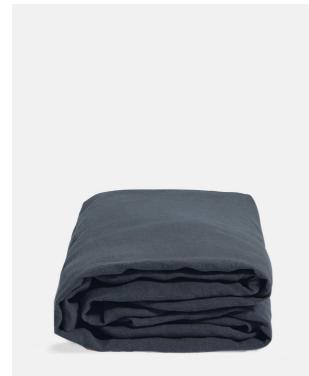

# Luna Linen Fitted Sheet, Navy, California King, Us

#### Product details

The Luna California King fitted sheet is crafted from 100% natural flax-fibre linen grown in Europe and woven just outside of Porto. Once individually cut and sewn, each piece goes through a laundry process, which involves dyeing and stonewashing the linen to create a soft, unique and relaxed drape. Our Luna range is breathable and durable, making it ideal for a great night's sleep.

- 100% flax-fibre linen California King fitted sheet
- · 200gsm
- · Grown in Europe
- · Woven in Portugal
- · Breathable and durable
- $\cdot$  Iron linen after washing to maintain its shape