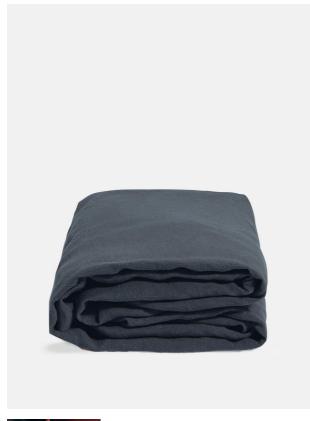

# Luna Linen Fitted Sheet, Navy, Double/full

£80 Regular

£64 Membership

### Product details

Sage

The Luna Double fitted sheet is crafted from 100% natural flax-fibre linen grown in Europe and woven just outside of Porto. Once individually cut and sewn, each piece goes through a laundry process, which involves dyeing and stonewashing the linen to create a soft, unique and relaxed drape. Our Luna range is breathable and durable, making it ideal for a great night's sleep.

- · 100% flax-fibre linen double fitted sheet
- · 200gsm
- · Grown in Europe
- · Woven in Portugal
- · Breathable and durable
- $\cdot$  Iron linen after washing to maintain its shape