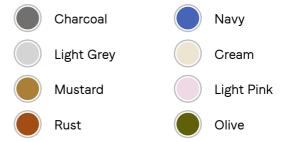

## SOHO HOME





# Luna Linen Fitted Sheet, Navy, Double/full

£80 Regular

£64 Membership

#### Available in



#### Sizes

California King, Super King, King, Queen, Double , Double/Full

### Product details

Sage

The Luna Double fitted sheet is crafted from 100% natural flax-fibre linen grown in Europe and woven just outside of Porto. Once individually cut and sewn, each piece goes through a laundry process, which involves dyeing and stonewashing the linen to create a soft, unique and relaxed drape. Our Luna range is breathable and durable, making it ideal for a great night's sleep.

- · 100% flax-fibre linen double fitted sheet
- · 200gsm
- · Grown in Europe
- · Woven in Portugal
- · Breathable and durable
- $\cdot$  Iron linen after washing to maintain its shape

#### **Dimensions**

Product dimensions: H140 x W190 x D30cm / H55.1 x W74.8 x D11.8"

Product weight: 1.2kg / 2.6lbs

Packaged or b