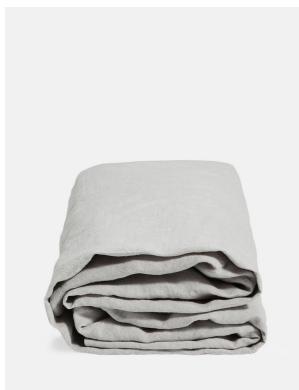

# Luna Linen Fitted Sheet, Light Grey, Double/full

#### Product details

The Luna Double fitted sheet is crafted from 100% natural flax-fibre linen grown in Europe and woven just outside of Porto. Once individually cut and sewn, each piece goes through a laundry process, which involves dyeing and stonewashing the linen to create a soft, unique and relaxed drape. Our Luna range is breathable and durable, making it ideal for a great night's sleep.

- · 100% flax-fibre linen double fitted sheet
- 200gsm
- · Grown in Europe
- Woven in Portugal
- · Breathable and durable
- · Iron linen after washing to maintain its
- shape