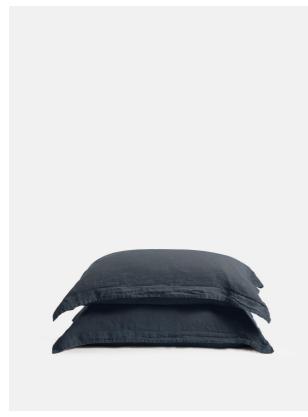

# Luna Linen Oxford Pillowcase, King, Navy, Set Of Two

£50 Regular

£40 Membership

#### Product details

The Luna linen Oxford King pillowcases are crafted from 100% natural flax-fibre linen grown in Europe and woven just outside of Porto. Once individually cut and sewn, each piece goes through a laundry process, which involves dyeing and stonewashing the linen to create a soft, unique and relaxed drape. Our Luna range is breathable and durable, making it ideal for a great night's sleep.

- · 100% flax-fibre linen Oxford King pillowcases
- · Set of two
- · 200gsm
- · Grown in Europe
- · Woven in Portugal
- · Breathable and durable
- · Iron linen after washing to maintain its shape