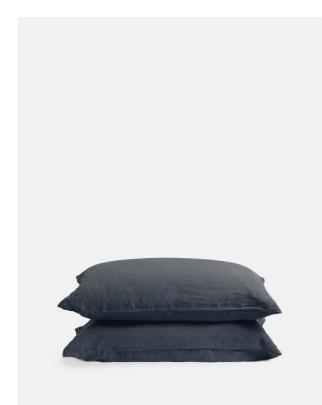

# Luna Linen Pillowcase, Navy, Standard, Set Of Two

King, Standard

#### Product details

The Luna linen Standard pillowcases are crafted from 100% natural flax-fibre linen grown in Europe and woven just outside of Porto. Once individually cut and sewn, each piece goes through a laundry process, which involves dyeing and stonewashing the linen to create a soft, unique and relaxed drape. Our Luna range is breathable and durable, making it ideal for a great night's sleep.

- 100% flax-fibre linen Standard pillowcases
- $\cdot$  Set of two
- 200gsm
- · Grown in Europe
- $\cdot$  Woven in Portugal
- $\cdot$  Breathable and durable

 $\cdot$  Iron linen after washing to maintain its shape