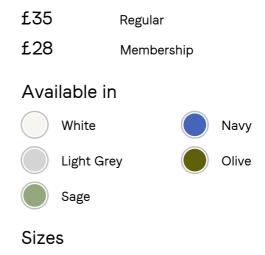

## SOHO HOME



# Luna Linen Pillowcase, Navy, Standard, Set Of Two



King, Standard

#### Product details

The Luna linen Standard pillowcases are crafted from 100% natural flax-fibre linen grown in Europe and woven just outside of Porto. Once individually cut and sewn, each piece goes through a laundry process, which involves dyeing and stonewashing the linen to create a soft, unique and relaxed drape. Our Luna range is breathable and durable, making it ideal for a great night's sleep.

- 100% flax-fibre linen Standard pillowcases
- $\cdot$  Set of two
- 200gsm
- · Grown in Europe
- $\cdot$  Woven in Portugal
- $\cdot$  Breathable and durable

 $\cdot$  Iron linen after washing to maintain its shape

#### Dimensions

Product dimensions: H75 x W50 x D1cm / H29.5 x W19.7 x D0.4"

Product weight: 0.4kg / 0.9lbs



### Details

Care instructions: Machine was