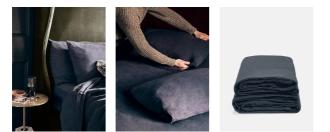

#### Product details

The Luna linen Standard pillowcases are crafted from 100% natural flax-fibre linen grown in Europe and woven just outside of Porto. Once individually cut and sewn, each piece goes through a laundry process, which involves dyeing and stonewashing the linen to create a soft, unique and relaxed drape. Our Luna range is breathable and durable, making it ideal for a great night's sleep.

- 100% flax-fibre linen Standard pillowcases
- $\cdot$  Set of two
- 200gsm
- · Grown in Europe
- $\cdot$  Woven in Portugal
- $\cdot$  Breathable and durable

 $\cdot$  Iron linen after washing to maintain its shape