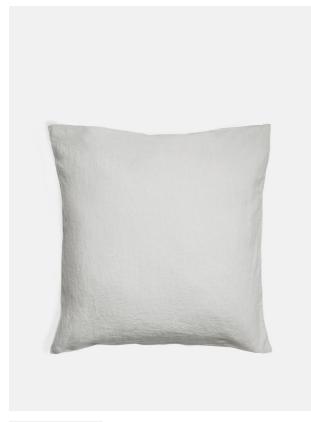

# Luna Linen Pillowcase, Light Grey, Square

£40 Regular

£34 Membership

#### Product details

The Luna linen Square pillowcase is crafted from 100% natural flax-fibre linen grown in Europe and woven just outside of Porto. Once individually cut and sewn, each piece goes through a laundry process, which involves dyeing and stonewashing the linen to create a soft, unique and relaxed drape. Our Luna range is breathable and durable, making it ideal for a great night's sleep.

- · 100% flax-fibre linen Square pillowcase
- · 200gsm
- · Grown in Europe
- · Woven in Portugal
- · Breathable and durable
- $\cdot$  Iron linen after washing to maintain its shape