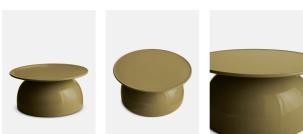

## Product details

Crafted from glazed cast concrete, the Rina occasional coffee table is a great option for both indoor and outdoor spaces. We love its oversized dome base and glossy exterior. Pair with the Rina side table for a coordinated approach to home styling.

- · Glazed cast concrete
- · Domed base
- · Suitable for outdoor use
- · Round top
- · Inspired by Soho Roc House

#### **Dimensions**

Product dimensions: H40 x W85 x D85cm / H16 x W34 x D34"

Product weight: 57kg / 125.7lbs

Number of boxes: 2