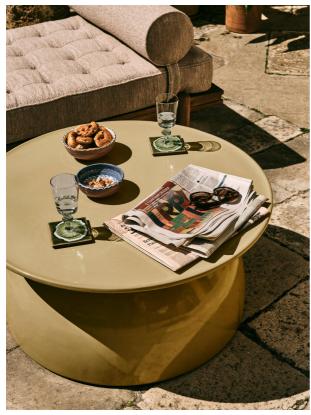

## Product details

Crafted from glazed cast concrete, the Rina occasional coffee table is a great option for both indoor and outdoor spaces. We love its oversized dome base and glossy exterior. Pair with the Rina side table for a coordinated approach to home styling.

- · Glazed cast concrete
- · Domed base
- · Suitable for outdoor use
- · Round top
- · Inspired by Soho Roc House