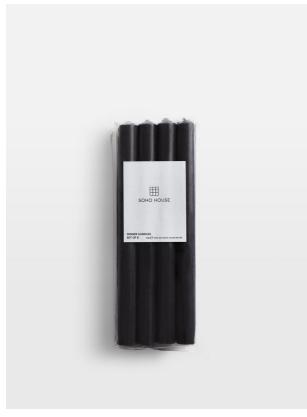

# Navy Dinner Candles, Set Of Eight

£23 Regular

£20 Membership

## Product details

As seen throughout our Houses, these tapered dinner candles are made in England from a mineral wax that is drip-free and creates a soft light, with minimal smoke. We suggest pairing the coloured dinner candles with our coordinating Ardmore candleholders.

- · Navy tapered dinner candles
- · Set of eight
- · Crafted from mineral wax
- · Made in England
- · 12 hour burn time
- · Pair with our Ardmore candleholders
- · Used throughout the Houses