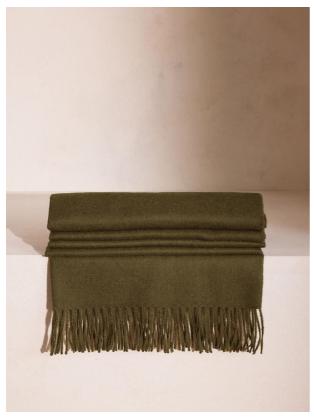

# Maria Alpaca Throw, Olive, Us

£230 Regular

£196 Membership

### Product details

The Maria throw is made from 100% alpaca wool for premium softness. It has subtle fringing at the edges and references the textile pieces at our country houses, Babington House and Soho Farmhouse. Place it on a sofa or armchair, ready to hunker down at home.

- · 100% alpaca wool throw
- · Premium softness
- · Subtle fringing
- · Available in other colours
- · Inspired by Soho Farmhouse and Babington House
- · Comes in a Soho Home gift box