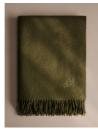

#### Available in

Oatmeal

Olive

**Burnt Orange** 

Sage

Ochre

### Product details

The Maria throw is made from 100% alpaca wool for premium softness. It has subtle fringing at the edges and references the textile pieces at our country houses, Babington House and Soho Farmhouse. Place it on a sofa or armchair, ready to hunker down at home.