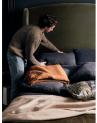

## Product details

The Maria throw is made from 100% alpaca wool for premium softness. It has subtle fringing at the edges and references the textile pieces at our country houses, Babington House and Soho Farmhouse. Place it on a sofa or armchair, ready to hunker down at home.