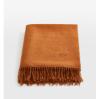

# Maria Alpaca Throw, Burnt Orange

£260 Regular

£221 Membership

## Product details

The Maria throw is made from 100% alpaca wool for premium softness. It has subtle fringing at the edges and references the textile pieces at our country houses, Babington House and Soho Farmhouse. Place it on a sofa or armchair, ready to hunker down at home.

- · 100% alpaca wool throw
- · Premium softness
- · Subtle fringing
- · Available in other colours
- · Inspired by Soho Farmhouse and Babington House
- · Comes in a Soho Home gift box