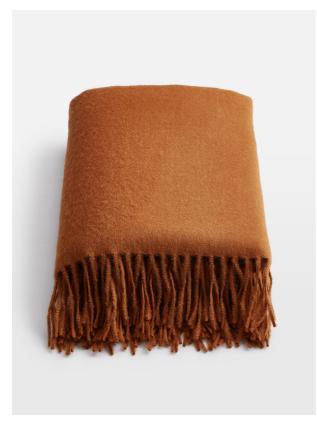

# Maria Alpaca Throw, Burnt Orange

£260 Regular

£221 Membership

## Product details

The Maria throw is made from 100% alpaca wool for premium softness. It has subtle fringing at the edges and references the textile pieces at our country houses, Babington House and Soho Farmhouse. Place it on a sofa or armchair, ready to hunker down at home.

- · 100% alpaca wool throw
- · Premium softness
- · Subtle fringing
- · Available in other colours
- · Inspired by Soho Farmhouse and Babington House
- · Comes in a Soho Home gift box