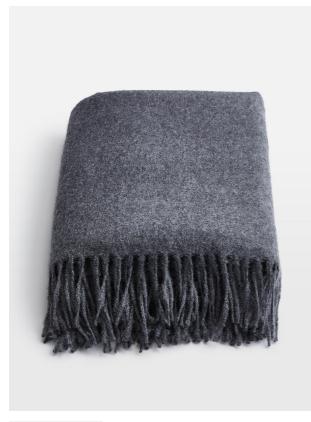

# Maria Alpaca Throw, Grey, Us

£115 Regular

£92 Membership

# Product details

The Maria throw is made from 100% alpaca wool for premium softness. It has subtle fringing at the edges and references the textile pieces at our country houses, Babington House and Soho Farmhouse. Place it on a sofa or armchair, ready to hunker down at home.

- · 100% alpaca wool throw
- · Premium softness
- · Subtle fringing
- · Available in other colours
- · Inspired by Soho Farmhouse and Babington House
- · Comes in a Soho Home gift box