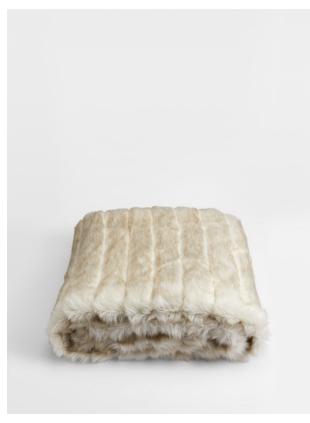

# Kuma Faux Fur Throw Natural

£125 Regular

£100 Membership

### Product details

Referencing the tones and textiles seen throughout Soho Farmhouse, our faux-fur Kuma throw has a thick texture and a soft hand feel, with a subtle ribbed exterior. Place it on a cosy armchair to add texture and warmth, and pair with other natural variations in the range.

- · Faux-fur throw
- · Soft hand feel
- · Thick texture
- · Ribbed exterior
- · Available in other colours
- · Inspired by Soho Farmhouse