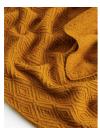

### Product details

Knitted in Portugal, this wool-blend throw has a subtle diamond pattern woven into it for a classic design finish. Referencing the tones and textiles seen throughout Soho Farmhouse, use this versatile throw to cosy up on the sofa, and bring instant warmth and colour to any room.

- · Knitted wool-blend throw
- · Diamond pattern
- · Colour variations may occur
- · Subtle weave on reverse
- · Inspired by Soho Farmhouse