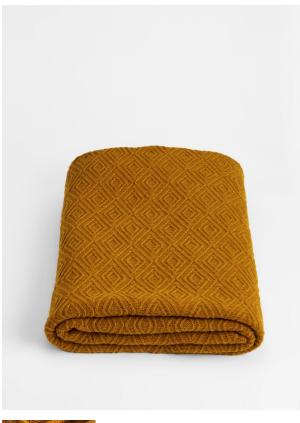

# Vincent Throw, Rust

£105 Regular

£84 Membership

### Product details

Knitted in Portugal, this wool-blend throw has a subtle diamond pattern woven into it for a classic design finish. Referencing the tones and textiles seen throughout Soho Farmhouse, use this versatile throw to cosy up on the sofa, and bring instant warmth and colour to any room.

- · Knitted wool-blend throw
- · Diamond pattern
- · Colour variations may occur
- · Subtle weave on reverse
- · Inspired by Soho Farmhouse