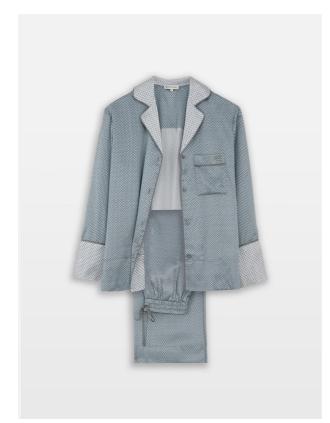

# Percy Sage Silk Pyjamas, Large

£160 Regular

£128 Membership

## Product details

Our Percy pyjamas are crafted from 100% silk and made up of two bespoke prints, designed by our in-house team. Characterised by a contrasting collar and cuffs, the pyjamas have a slouchy, oversized fit, chest pocket, piped detail, and mother of pearl buttons. Pair with the matching eye mask and robe to make the ultimate gift for someone special.

- · Pure silk pyjamas in our Percy print
- · Women's size large
- $\cdot$  Finished with mother of pearl buttons, dyed to match
- $\cdot$  Two prints created by our in-house design team
- $\cdot$  Oversized for a comfortable fit
- · Drawstring waist
- $\cdot$  Chest pocket and piping detail
- · Embroidered with Soho House logo
- $\cdot$  Pair with the matching robe and eye mask
- · Housed in a gift box