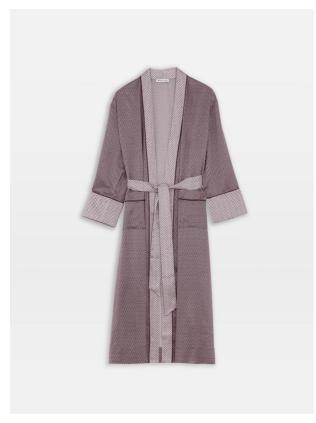

### Product details

Our Percy robe is crafted from 100% silk and made up of two bespoke prints, designed by our in-house team. Characterised by a contrasting collar and cuffs, the pure silk robe has a slouchy, oversized fit, pockets, piped detail, and a silk-tie waist. Pair with the matching eye mask and pyjamas to make the ultimate gift for someone special.

- · Pure silk robe in our Percy print
- · One size
- · Oversized for a comfortable fit
- · Silk-tie waist
- · Pockets and piping detail
- · Embroidered with Soho House logo
- · Pair with the matching pyjamas and eye mask
- · Personalise with monogrammed initials on the cuff