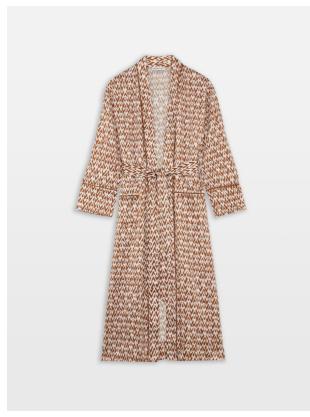

# Berega Rust Silk Robe

\$205 Regular

\$164 Membership

#### Product details

Our Berega print features a geometric design that references the rich tones of Soho House Rome. Here, it's worked into a pure silk robe, which has a slouchy, oversized fit, pockets, piped detail, and a silk-tie waist. Pair with the matching eye mask and cushion to make the ultimate gift for someone special.

### **Details**

Material: 100% Silk

Care Instructions: Cool hand wash, wash and dry with similiar colours, reshape whilst damp