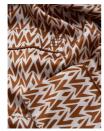

#### Product details

Our Berega print features a geometric design that references the rich tones of Soho House Rome. Here, it's worked into a pure silk robe, which has a slouchy, oversized fit, pockets, piped detail, and a silk-tie waist. Pair with the matching eye mask and cushion to make the ultimate gift for someone special.

### **Details**

Material: 100% Silk

Care Instructions: Cool hand wash, wash and dry with similiar colours, reshape whilst damp