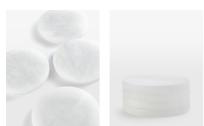

### Product details

The Hanson coaster set includes four round coasters made from the mineral rock, alabaster stone. Each one resembles the contemporary textures seen throughout our Hong Kong House, based in Sheung Wan. Use yours to enhance a glass or wooden coffee table.

- · Hanson coaster set
- · Made from alabaster stone
- · Round shape
- · Variations in the stone make each piece unique
- · Inspired by Soho House Hong Kong

#### **Dimensions**

Product dimensions: H10 x W10 x D1cm / H3.9 x W3.9 x D0.4"

Product weight: 0.785kg / 1.7lbs