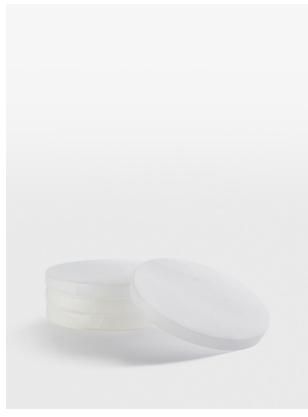

### Product details

The Hanson coaster set includes four round coasters made from the mineral rock, alabaster stone. Each one resembles the contemporary textures seen throughout our Hong Kong House, based in Sheung Wan. Use yours to enhance a glass or wooden coffee table.

- · Hanson coaster set
- · Made from alabaster stone
- · Round shape
- · Variations in the stone make each piece unique
- · Inspired by Soho House Hong Kong

#### **Dimensions**

Product dimensions: H10 x W10 x D1cm / H3.9 x W3.9 x D0.4"

Product weight: 0.785kg / 1.7lbs