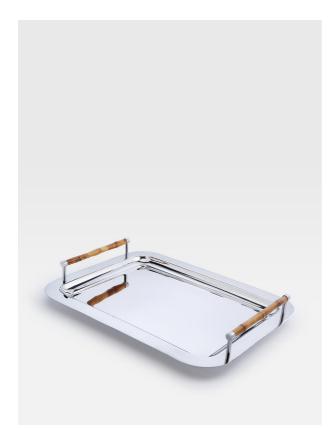

# Janson Tray With Bamboo Handles, Large

£180 Regular

£153 Membership

### Product details

The large Janson tray is designed to pair with pieces in our Masen range, characterised by bamboo elements and polished stainless steel. This large serving tray takes its cues from the vintage-inspired serveware at our Dean Street House. Use it to present drinks or appetisers to guests.

- · Large stainless-steel serving tray
- · Bamboo handles
- $\cdot$  Rectangular shape
- · Inspired by Soho House Dean Street