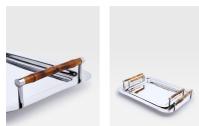

# Janson Tray With Bamboo Handles, Small

\$150 Regular

\$128 Membership

### Product details

The Janson tray is designed to pair with pieces in our Masen range, characterised by bamboo elements and polished stainless steel. This serving tray takes its cues from the vintage-inspired serveware at our Dean Street House. Use it to present drinks or appetisers to guests.

#### **Details**

Assembly required: No

Care instructions: Handwash only. Wipe with a

soft, dry cloth. Do not use abrasives or cleaners as they may damage the finish.

Dishwasher safe: No

Material: 80% Steel, 20% Bamboo