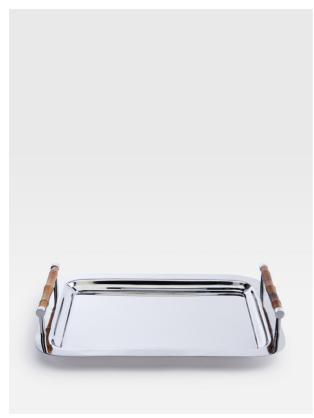

# Janson Tray With Bamboo Handles, Small

\$150 Regular

\$128 Membership

### Product details

The Janson tray is designed to pair with pieces in our Masen range, characterised by bamboo elements and polished stainless steel. This serving tray takes its cues from the vintage-inspired serveware at our Dean Street House. Use it to present drinks or appetisers to guests.

#### **Details**

Assembly required: No

Care instructions: Handwash only. Wipe with a

soft, dry cloth. Do not use abrasives or cleaners as they may damage the finish.

Dishwasher safe: No

Material: 80% Steel, 20% Bamboo