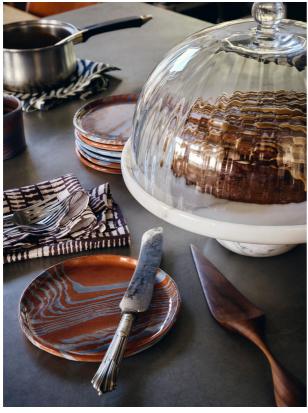

# Product details

Inspired by the glassware in our first House at 40 Greek Street, our Pembroke cloche is crafted in Poland from glass, with an optic decoration to create a soft scalloped effect. It's great for displaying large celebration cakes for up to 20 people, and fits our Hermine and Hillcrest cake stands.

- · Pembroke glass cloche
- · Scalloped detail
- · Crafted by a qualified glassblower
- · Ideal for large cakes for up to 20 people
- · Fits Hillcrest and Hermine cake stands
- · Inspired by Soho House 40 Greek Street