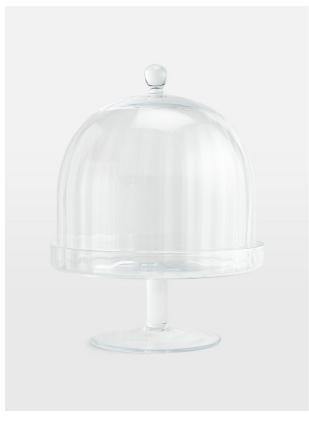

## **Product details**

Inspired by the glassware in our first House at 40 Greek Street, our Pembroke cloche is crafted in Poland from glass, with an optic decoration to create a soft scalloped effect. It's great for displaying cupcakes or small tarts.

- · Pembroke cake stand with glass cloche
- · Scalloped detail
- · Crafted by a qualified glassblower
- · Ideal for small cakes
- · Inspired by Soho House 40 Greek Street

#### **Dimensions**

Product dimensions: H29 x W22.8 x D22.8cm / H11.4

x W9 x D9"

Product weight: 2.6kg / 5.7lbs