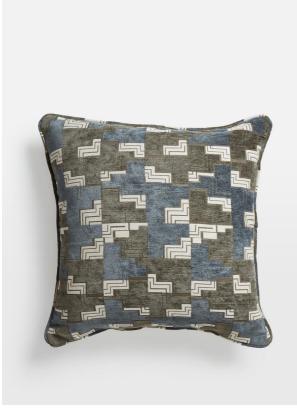

#### Product details

The Inverberg cushion is a nod to the 1970s interiors seen at 180 House, with subtle updates by way of a linear geometric design and bold colour combination. Pair with the Quetta hand-tufted rug for a coordinated living room aesthetic.

- · Hand-tufted cushion
- · Viscose-blend fabric
- · Cotton reverse
- · Designed in-house
- · Geometric style
- · Inspired by 180 House