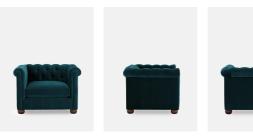

## Product details

The Aderyn velvet armchair is inspired by the comfort of the British Chesterfield sofa, a favourite in our first House at 40 Greek Street. Our modern take includes fluted wooden bun legs, a removable and reversible seat cushion, and a feather wraparound foam core. The back rest is angled to offer a deep, comfortable sit. Pair with the Aderyn sofa for a coordinated living room scheme.

- · Velvet armchair
- · Fluted wooden bun legs
- · Removable and reversible seat cushion
- · Wraparound foam core
- · Angled back rest for comfort
- · Pair with the matching sofa
- · Inspired by Soho House 40 Greek Street