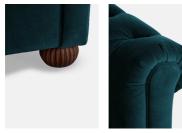

## Product details

The Aderyn velvet armchair is inspired by the comfort of the British Chesterfield sofa, a favourite in our first House at 40 Greek Street. Our modern take includes fluted wooden bun legs, a removable and reversible seat cushion, and a feather wraparound foam core. The back rest is angled to offer a deep, comfortable sit. Pair with the Aderyn sofa for a coordinated living room scheme.

- · Velvet armchair
- · Fluted wooden bun legs
- · Removable and reversible seat cushion
- · Wraparound foam core
- · Angled back rest for comfort
- · Pair with the matching sofa
- · Inspired by Soho House 40 Greek Street

## **Details**

Arm height: 81cm Seat depth: 63cm Seat width: 60cm Seat height: 43cm Assembly required: N Removable legs: Y Removable cushions: N Frame: Engineered hardwood

Feet: Birch

Fabric: 85% Cotton, 15% Polyester Filling: Multi- chanelled feather filled seat cushion wrapped around a foam insert Care instructions: Professional upholstery