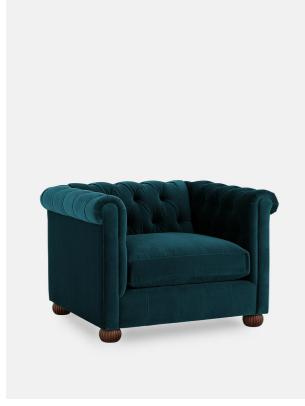

## Product details

The Aderyn velvet armchair is inspired by the comfort of the British Chesterfield sofa, a favourite in our first House at 40 Greek Street. Our modern take includes fluted wooden bun legs, a removable and reversible seat cushion, and a feather wraparound foam core. The back rest is angled to offer a deep, comfortable sit. Pair with the Aderyn sofa for a coordinated living room scheme.

- · Velvet armchair
- · Fluted wooden bun legs
- · Removable and reversible seat cushion
- · Wraparound foam core
- · Angled back rest for comfort
- · Pair with the matching sofa
- · Inspired by Soho House 40 Greek Street