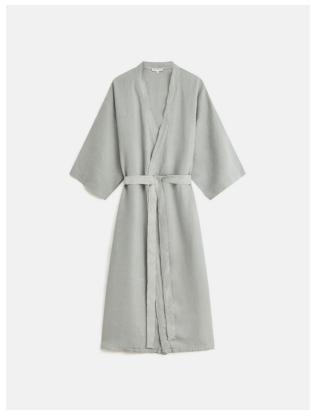

# Eloise Linen Oversized Robe, Sage

\$209 Regular

\$178 Membership

## Product details

Our Eloise oversized linen robe is woven and handmade in Portugal from soft linen. It has a slouchy, oversized fit, large pockets and balloon-style sleeves. Pair with the matching short pyjama set to make rest a priority.