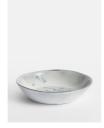

## Product details

Our Floral collection finds inspiration in the wildflower meadows that surround the cabins at Soho Farmhouse. Each individual piece is crafted from durable stoneware in Portugal and hand painted with a floral pattern, before being finished with a glaze that makes it completely unique.

- · Stoneware pasta bowls
- · Hand painted with wild prairie flower pattern
- · Finished with a hand-applied glaze
- · Crafted in Portugal
- · Ideal for everyday dining
- · Inspired by Soho Farmhouse