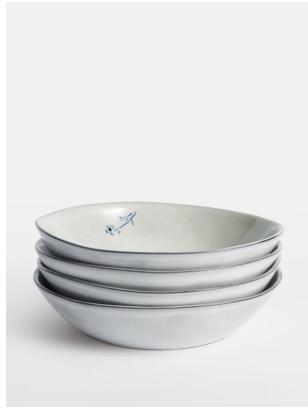

# Everly Pasta Bowl, Set Of Four

£30 Regular

£24 Membership

## Product details

Our Floral collection finds inspiration in the wildflower meadows that surround the cabins at Soho Farmhouse. Each individual piece is crafted from durable stoneware in Portugal and hand painted with a floral pattern, before being finished with a glaze that makes it completely unique.

- · Stoneware pasta bowls
- · Hand painted with wild prairie flower pattern
- · Finished with a hand-applied glaze
- · Crafted in Portugal
- · Ideal for everyday dining
- · Inspired by Soho Farmhouse