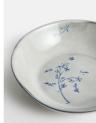

## Product details

Our Floral collection finds inspiration in the wildflower meadows that surround the cabins at Soho Farmhouse. Each individual piece is crafted from durable stoneware in Portugal and hand painted with a floral pattern, before being finished with a glaze that makes it completely unique.

- · Stoneware pasta bowls
- · Hand painted with wild prairie flower pattern
- · Finished with a hand-applied glaze
- · Crafted in Portugal
- · Ideal for everyday dining
- · Inspired by Soho Farmhouse