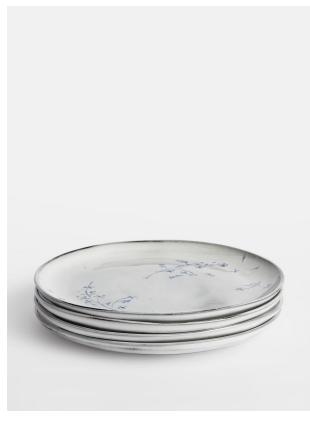

# Everly Dinner Plate, Set Of Four

£30 Regular

£24 Membership

## **Product details**

Our Floral collection finds inspiration in the wildflower meadows that surround the cabins at Soho Farmhouse. Each individual piece is crafted from durable stoneware in Portugal and hand painted with a floral pattern, before being finished with a glaze that makes it completely unique.

- · Stoneware dinner plates
- · Hand painted with wild prairie flower pattern
- · Finished with a hand-applied glaze
- · Crafted in Portugal
- · Ideal for everyday dining
- · Inspired by Soho Farmhouse