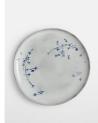

## **Product details**

Our Floral collection finds inspiration in the wildflower meadows that surround the cabins at Soho Farmhouse. Each individual piece is crafted from durable stoneware in Portugal and hand painted with a floral pattern, before being finished with a glaze that makes it completely unique.

- · Stoneware dinner plates
- · Hand painted with wild prairie flower pattern
- · Finished with a hand-applied glaze
- · Crafted in Portugal
- · Ideal for everyday dining
- · Inspired by Soho Farmhouse