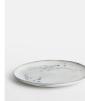

### **Dimensions**

Product dimensions: H8 x W15 x D15cm / H1 x W11.2 x D11.2"

Product weight: 3.8kg / 8.4lbs

Number of boxes: 1