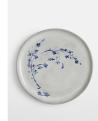

### Product details

Our Floral collection finds inspiration in the wildflower meadows that surround the cabins at Soho Farmhouse. Each individual piece is crafted from durable stoneware in Portugal and hand painted with a floral pattern, before being finished with a glaze that makes it completely unique.

- · Stoneware side plate
- · Hand painted with wild prairie flower pattern
- · Finished with a hand-applied glaze
- · Crafted in Portugal
- · Ideal for everyday dining
- · Inspired by Soho Farmhouse