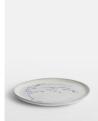

# Everly Side Plate, Set Of Four

£30 Regular

£24 Membership

- · Stoneware side plate
- · Hand painted with wild prairie flower pattern
- · Finished with a hand-applied glaze
- · Crafted in Portugal
- · Ideal for everyday dining
- · Inspired by Soho Farmhouse