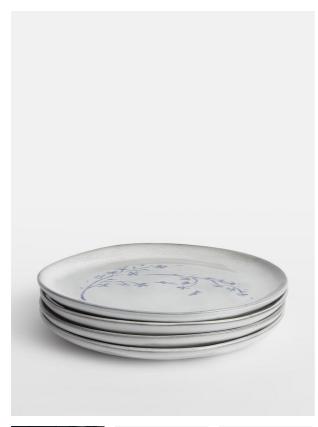

# Everly Side Plate, Set Of Four

£30 Regular

£24 Membership

### Product details

Our Floral collection finds inspiration in the wildflower meadows that surround the cabins at Soho Farmhouse. Each individual piece is crafted from durable stoneware in Portugal and hand painted with a floral pattern, before being finished with a glaze that makes it completely unique.

- · Stoneware side plate
- · Hand painted with wild prairie flower pattern
- · Finished with a hand-applied glaze
- · Crafted in Portugal
- · Ideal for everyday dining
- · Inspired by Soho Farmhouse