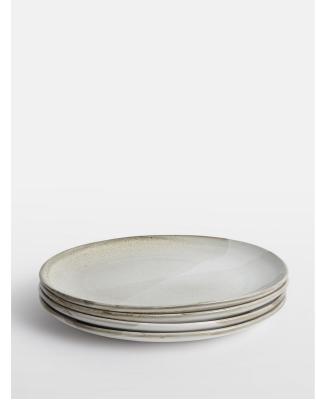

# Evora Side Plate, Set Of Four

£30 Regular

£24 Membership

### **Product details**

Our Evora side plate is ideal for casual dining. It is crafted in Portugal from stoneware using a technique that involves hand-spraying, hand-dipping and overlapping glazes to create subtle colour variations, meaning each one is unique. The set's earthy and neutral colour palette reflects the dining schemes in Soho Roc House, Mykonos.

- · Evora side plates
- Stoneware
- $\cdot$  Sprayed and dipped by hand
- $\cdot$  Each one has a unique glaze
- · Handmade in Portugal
- · Inspired by Soho Roc House