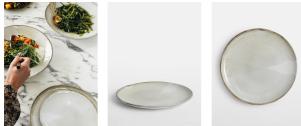

### **Product details**

Our Evora side plate is ideal for casual dining. It is crafted in Portugal from stoneware using a technique that involves hand-spraying, hand-dipping and overlapping glazes to create subtle colour variations, meaning each one is unique. The set's earthy and neutral colour palette reflects the dining schemes in Soho Roc House, Mykonos.

- · Evora side plates
- Stoneware
- $\cdot$  Sprayed and dipped by hand
- $\cdot$  Each one has a unique glaze
- · Handmade in Portugal
- · Inspired by Soho Roc House