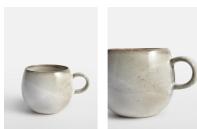

# Evora Mug, Set Of Four

£25 Regular

£20 Membership

#### Product details

Our Evora mug is ideal for casual dining. It is crafted in Portugal from stoneware using a technique that involves hand-spraying, hand-dipping and overlapping glazes to create subtle colour variations, meaning each one is unique. The set's earthy and neutral colour palette reflects the dining schemes in Soho Roc House, Mykonos.

- ·Stoneware
- · Sprayed and dipped by hand
- · Each one has a unique glaze
- · Handmade in Portugal
- · Inspired by Soho Roc House