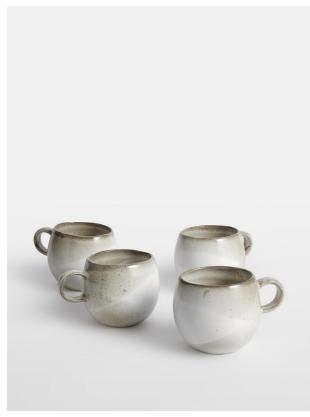

# Evora Mug, Set Of Four

£25 Regular

£20 Membership

#### Product details

Our Evora mug is ideal for casual dining. It is crafted in Portugal from stoneware using a technique that involves hand-spraying, hand-dipping and overlapping glazes to create subtle colour variations, meaning each one is unique. The set's earthy and neutral colour palette reflects the dining schemes in Soho Roc House, Mykonos.

- ·Stoneware
- · Sprayed and dipped by hand
- · Each one has a unique glaze
- · Handmade in Portugal
- · Inspired by Soho Roc House