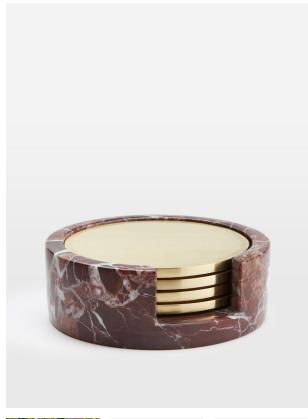

# Product details

The Kirtle brass coasters are housed in a vessel crafted from Rosso Levanto marble from Turkey, with deep cherry-red tones and white veining. The set of four coasters has a brushed brass finish and each one is backed with a cork base. Display them on your coffee table to mirror the arrangements at 180 House.

- · Marble and brass coaster set
- · Set of four
- · Rosso Levanto marble from Turkey with unique veining
- · Variations in the stone
- · Brushed brass top
- · Cork base
- · Inspired by 180 House