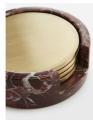

# Product details

The Kirtle brass coasters are housed in a vessel crafted from Rosso Levanto marble from Turkey, with deep cherry-red tones and white veining. The set of four coasters has a brushed brass finish and each one is backed with a cork base. Display them on your coffee table to mirror the arrangements at 180 House.

- · Marble and brass coaster set
- · Set of four
- · Rosso Levanto marble from Turkey with unique veining
- · Variations in the stone
- · Brushed brass top
- · Cork base
- · Inspired by 180 House