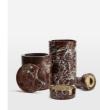

# Product details

The Kirtle brass coasters are housed in a vessel crafted from Rosso Levanto marble from Turkey, with deep cherry-red tones and white veining. The set of four coasters has a brushed brass finish and each one is backed with a cork base. Display them on your coffee table to mirror the arrangements at 180 House.

- · Marble and brass coaster set
- · Set of four
- · Rosso Levanto marble from Turkey with unique veining
- · Variations in the stone
- · Brushed brass top
- · Cork base
- · Inspired by 180 House