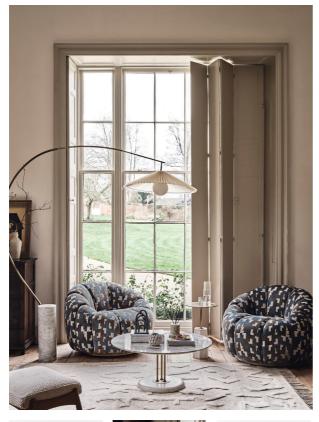

#### Product details

Shaped for optimal comfort and visual impact, the Garret swivel chair invites you to relax and sink into its curves. The chair references the vintage styles seen throughout 180 House, and this rendition has been reimagined in a linear geometric print, designed by our in-house team.

- Print designed in-house
- · Stainless steel base
- · Swivel style
- · Inspired by 180 House