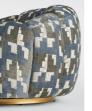

# Garret Armchair, Inverberg Teal, Us

£934 Regular

£747 Membership

#### Product details

Shaped for optimal comfort and visual impact, the Garret swivel chair invites you to relax and sink into its curves. The chair references the vintage styles seen throughout 180 House, and this rendition has been reimagined in a linear geometric print, designed by our in-house team.

- Print designed in-house
- · Stainless steel base
- · Swivel style
- · Inspired by 180 House