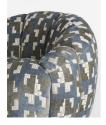

# Garret Armchair, Inverberg Teal, Us

£934 Regular

£747 Membership

#### Product details

Shaped for optimal comfort and visual impact, the Garret swivel chair invites you to relax and sink into its curves. The chair references the vintage styles seen throughout 180 House, and this rendition has been reimagined in a linear geometric print, designed by our in-house team.

- Print designed in-house
- · Stainless steel base
- · Swivel style
- · Inspired by 180 House