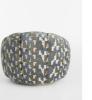

# Garret Armchair, Inverberg Teal, Us

£934 Regular

£747 Membership

#### Product details

Shaped for optimal comfort and visual impact, the Garret swivel chair invites you to relax and sink into its curves. The chair references the vintage styles seen throughout 180 House, and this rendition has been reimagined in a linear geometric print, designed by our in-house team.

- Print designed in-house
- · Stainless steel base
- · Swivel style
- · Inspired by 180 House