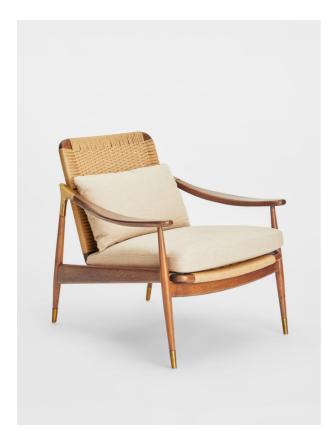

#### **Product details**

The Jonas armchair is upholstered in washed flax linen with a solid oak frame and a handwoven natural rope seat to show a contrast in texture. Subtly updated with a sculpted arm, capped feet and antique brass detail, use the chair to echo the styles seen throughout Soho White City.

- $\cdot$  Solid oak chair
- $\cdot$  Upholstered in washed flax linen
- $\cdot$  Natural rope seat
- $\cdot$  Sculpted arm
- $\cdot$  Antique brass detailing
- Capped feet
- Inspired by White City House