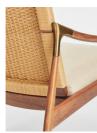

#### **Product details**

The Jonas armchair is upholstered in washed flax linen with a solid oak frame and a handwoven natural rope seat to show a contrast in texture. Subtly updated with a sculpted arm, capped feet and antique brass detail, use the chair to echo the styles seen throughout Soho White City.

- $\cdot$  Solid oak chair
- $\cdot$  Upholstered in washed flax linen
- $\cdot$  Natural rope seat
- $\cdot$  Sculpted arm
- $\cdot$  Antique brass detailing
- Capped feet
- Inspired by White City House