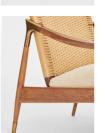

#### **Product details**

The Jonas armchair is upholstered in washed flax linen with a solid oak frame and a handwoven natural rope seat to show a contrast in texture. Subtly updated with a sculpted arm, capped feet and antique brass detail, use the chair to echo the styles seen throughout Soho White City.

- $\cdot$  Solid oak chair
- $\cdot$  Upholstered in washed flax linen
- $\cdot$  Natural rope seat
- $\cdot$  Sculpted arm
- $\cdot$  Antique brass detailing
- Capped feet
- Inspired by White City House