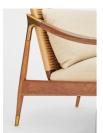

#### **Product details**

The Jonas armchair is upholstered in washed flax linen with a solid oak frame and a handwoven natural rope seat to show a contrast in texture. Subtly updated with a sculpted arm, capped feet and antique brass detail, use the chair to echo the styles seen throughout Soho White City.

- $\cdot$  Solid oak chair
- $\cdot$  Upholstered in washed flax linen
- $\cdot$  Natural rope seat
- $\cdot$  Sculpted arm
- $\cdot$  Antique brass detailing
- Capped feet
- Inspired by White City House