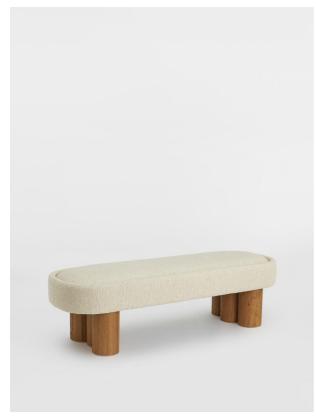

# Nieve Bench, Boucle Sand

£1,295 Regular

£1,101 Membership

### Product details

Designed to be placed at the foot of a bed or in a hallway, the Nieve bench takes its cues from the natural textures seen throughout Soho Beach House Canouan. Oversized solid oak legs and a soft, tactile boucle cushion render it a practical standout piece for a contemporary home.

- · Solid oak bench
- · Boucle cushion
- · Four oversized oak cylindrical legs
- · Place in a hallway or at the end of a bed
- · Inspired by Soho Beach House Canouan