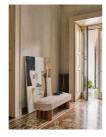

# Nieve Bench, Boucle Sand

£1,295 Regular

£1,101 Membership

### Product details

Designed to be placed at the foot of a bed or in a hallway, the Nieve bench takes its cues from the natural textures seen throughout Soho Beach House Canouan. Oversized solid oak legs and a soft, tactile boucle cushion render it a practical standout piece for a contemporary home.

- · Solid oak bench
- · Boucle cushion
- · Four oversized oak cylindrical legs
- · Place in a hallway or at the end of a bed
- · Inspired by Soho Beach House Canouan