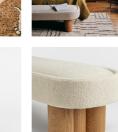

### Product details

Designed to be placed at the foot of a bed or in a hallway, the Nieve bench takes its cues from the natural textures seen throughout Soho Beach House Canouan. Oversized solid oak legs and a soft, tactile boucle cushion render it a practical standout piece for a contemporary home.

- · Solid oak bench
- · Boucle cushion
- · Four oversized oak cylindrical legs
- · Place in a hallway or at the end of a bed
- · Inspired by Soho Beach House Canouan