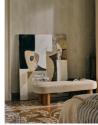

# Nieve Bench, Boucle Sand

£1,295 Regular

£1,101 Membership

### Product details

Designed to be placed at the foot of a bed or in a hallway, the Nieve bench takes its cues from the natural textures seen throughout Soho Beach House Canouan. Oversized solid oak legs and a soft, tactile boucle cushion render it a practical standout piece for a contemporary home.

- · Solid oak bench
- · Boucle cushion
- · Four oversized oak cylindrical legs
- · Place in a hallway or at the end of a bed
- · Inspired by Soho Beach House Canouan