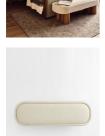

### Product details

Designed to be placed at the foot of a bed or in a hallway, the Nieve bench takes its cues from the natural textures seen throughout Soho Beach House Canouan. Oversized solid oak legs and a soft, tactile boucle cushion render it a practical standout piece for a contemporary home.

- · Solid oak bench
- · Boucle cushion
- · Four oversized oak cylindrical legs
- · Place in a hallway or at the end of a bed
- · Inspired by Soho Beach House Canouan

#### **Dimensions**

Product dimensions: H45 x W150 x D48cm / H17.8 x  $\,$ 

W59.2 x D18.9"

Product weight: 39.9kg / 88lbs

Packaged or boxed dimensions: H50 x W154 x D53cm /

H19.7 x W60.6 x D20.9"

Packaged or boxed weight: 45.7kg / 100.8lbs