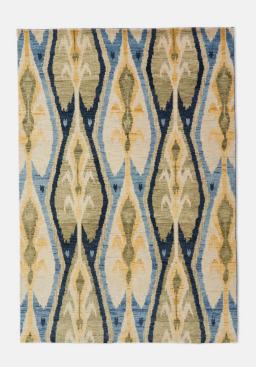

# Alderton Rug, Blue, 200 X 300cm

£1,315 Regular

£1,052 Membership

#### Product details

Hand-knotted in India by skilled artisans, the Alderton rug looks to the oversized, lkat-inspired patterns found in Soho House Austin. A wool pile lends comfort, while a cool colour palette of navy, sage and olive tones instantly uplifts any area of the home.

- · Wool pile with a cotton ground
- · Hand-knotted in India
- · Navy, sage and olive tones
- · Inspired by Ikat-inspired fabrics in Soho House Austin
- · Available in five rug sizes and two runners