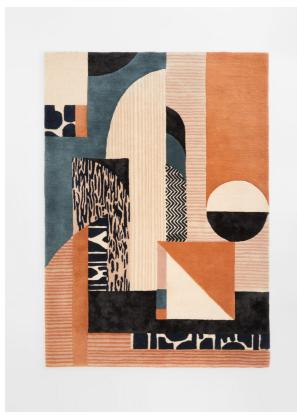

# Aron Rug, Navy, 170 X 240cm

£545 Regular

£436 Membership

#### Product details

Designed in-house, our Aron rug takes its cues from 1920s Art Deco carpets, characterised by contrasting layers of geometric shapes. Hand-tufted with wool and viscose for enhanced texture and depth, the rug features a tonal rust and navy colourway, which brings a cosy feel to any living space. Lay it out to mirror the styles seen at Soho House Amsterdam.

- · Hand-tufted wool and viscose rug
- · Designed in-house
- · Geometric design
- · Inspired by Art Deco carpets
- · Available in four sizes
- · Inspired by Soho House Amsterdam

#### **Details**

Rug style: Abstract Technique: Hand Tufted